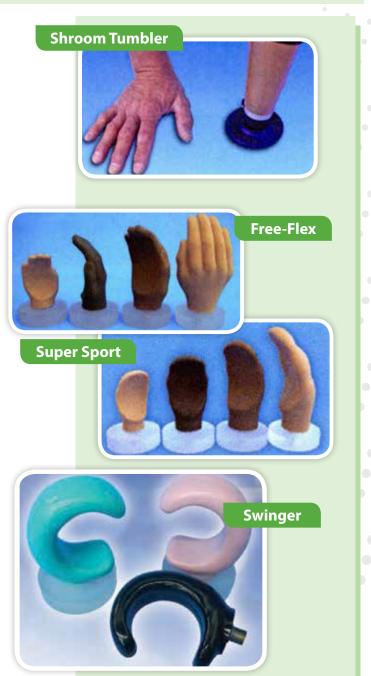

## TRS Shroom and Mini Shroom Tumblers

This mushroom-shaped device is designed for floor exercises, tumbling and other mat activities such as yoga. It is also an excellence device for performing push-ups. It is constructed from a flexible and strong synthetic polymer rubber. It will support users from seven years old to adulthood. The Mini Shroom is appropriate for children as young as three. Available in black, pink and light blue.

## TRS Free-Flex and Super Sport Terminal Devices

These devices are strong, flexible and provide the cushioning and push-off required for aerobics and gymnastics. Appropriate for users from two years old to adulthood.

## TRS Swinger Terminal Device

This device is a gymnastics-grade hook that is capable of 360-degree performance, mounts and dismounts. It may also be used for pull-ups and chin-ups. Appropriate for children, youth and young adults. Available in black, powder blue and violet-purple.